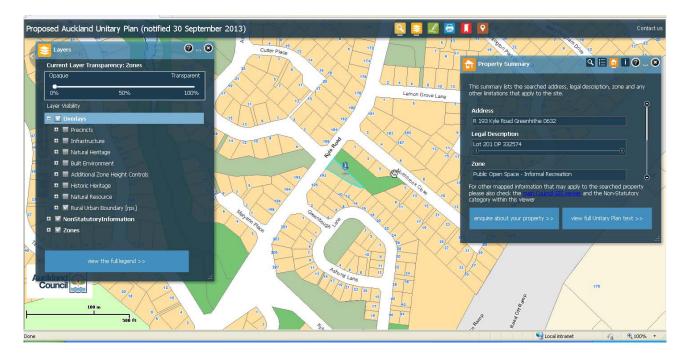

| Subject Site (if applicable)      | 193 Kyle Road Greenhithe                                                                |
|-----------------------------------|-----------------------------------------------------------------------------------------|
| Legal Description (if applicable) | Lot 201 DP 332574                                                                       |
| Description of change             | Rezone from Public Open Space - Informal Recreation to Public Open Space - Conservation |