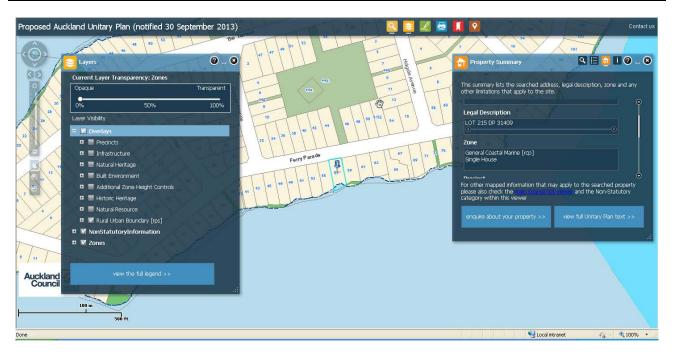

| Subject Site (if applicable) | 57 Ferry Parade, Herald Island                             |
|------------------------------|------------------------------------------------------------|
| Legal Description (if        | LOT 215 DP 31409                                           |
| applicable)                  |                                                            |
| Description of change        | Rezone from Single House to Public Open Space – Community. |