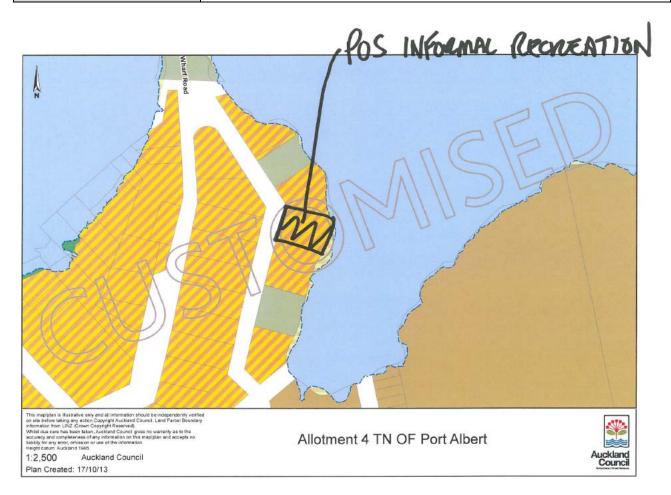

| Subject Site (if      | Wharf Rd, Port Albert                                           |
|-----------------------|-----------------------------------------------------------------|
| applicable)           |                                                                 |
| Legal Description (if | Pt Allot 28 SO 8029, Wharf Road                                 |
| applicable)           | Port Albert                                                     |
| Description of change | Rezone from Rural and Coastal settlement to Public Open Space - |
|                       | Informal Recreation                                             |