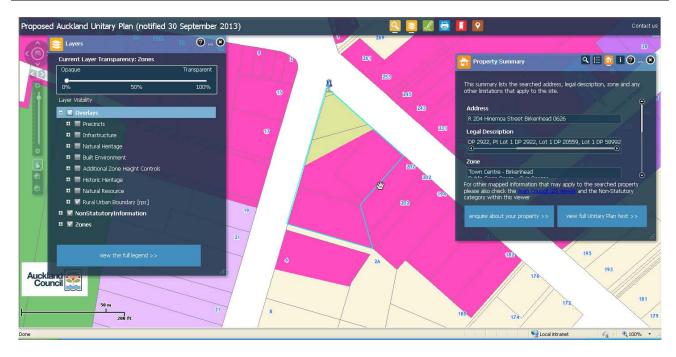

| Subject Site (if      | 204 Hinemoa Street Birkenhead                                |
|-----------------------|--------------------------------------------------------------|
| applicable)           |                                                              |
| Legal Description (if | Pt Lot 1 DP 2922, Lot 34 DP 2922, Pt Lot 1 DP 2922, Lot 1 DP |
| applicable)           | 20559, Lot 1 DP 58992                                        |
| Description of change | Rezone from Town Centre – Birkenhead and Public Open Space - |
|                       | Civic Spaces to Public Open Space – Community.               |

| Subject Site (if applicable)      | 204 Hinemoa Street Birkenhead                                                      |
|-----------------------------------|------------------------------------------------------------------------------------|
| Legal Description (if applicable) | Pt Lot 1 DP 2922, Lot 34 DP 2922, Pt Lot 1 DP 2922, Lot 1 DP 20559, Lot 1 DP 58992 |
| Description of change             | Rezone from Town Centre - Birkenhead to Public Open Space -                        |
|                                   | Community but retail the Public Open Space - Civic Spaces at front of library      |