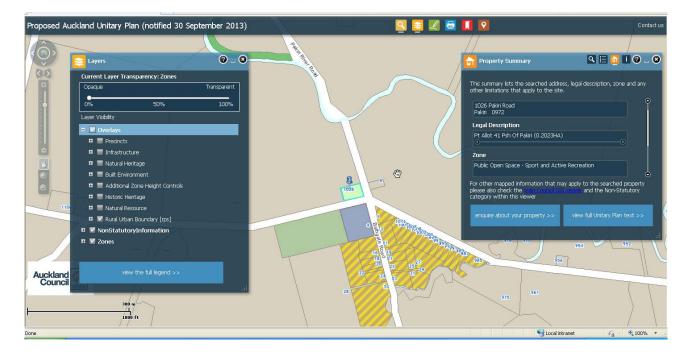

| Subject Site (if applicable)      | 1026 Pakiri Road, Pakiri                                                                      |
|-----------------------------------|-----------------------------------------------------------------------------------------------|
| Legal Description (if applicable) | Pt Allot 41 Psh Of Pakiri                                                                     |
| Description of change             | Rezone from Public Open Space - Sport and Active Recreation to Public Open Space – Community. |