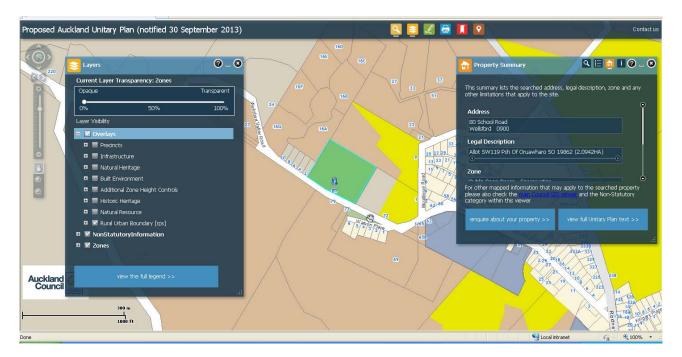

| Subject Site (if applicable)      | 80 School Road, Wellsford                                                  |
|-----------------------------------|----------------------------------------------------------------------------|
| Legal Description (if applicable) | Allot SW119 Psh Of Oruawharo SO 19862                                      |
| Description of change             | Rezone from Public Open Space - Conservation to Special Purpose – Cemetery |