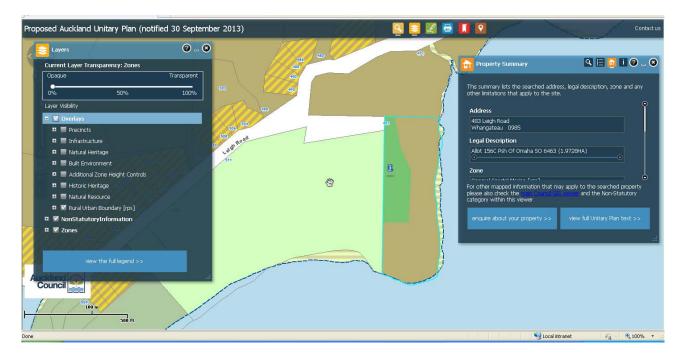

| Subject Site (if      | 483 Leigh Road, Whangateau                                        |
|-----------------------|-------------------------------------------------------------------|
| applicable)           |                                                                   |
| Legal Description (if | Allot 156C Psh Of Omaha SO 6463                                   |
| applicable)           |                                                                   |
| Description of change | Rezone from Public Open Space - Conservation to Special Purpose - |
|                       | Cemetery                                                          |