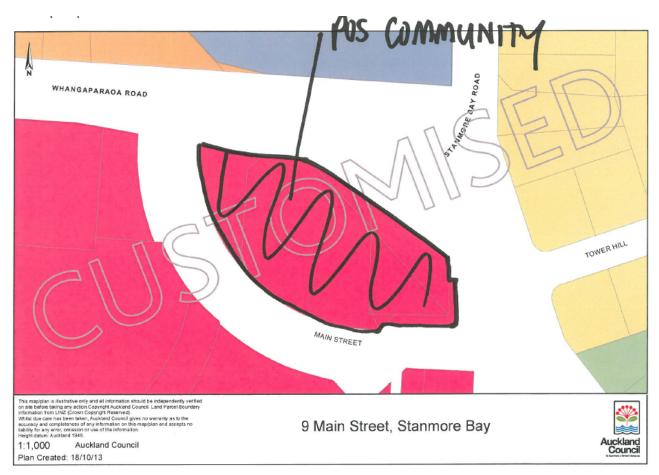

| Subject Site (if applicable)      | 9 Main Street, Stanmore Bay                                                                                                                                                                                                                                              |
|-----------------------------------|--------------------------------------------------------------------------------------------------------------------------------------------------------------------------------------------------------------------------------------------------------------------------|
| Legal Description (if applicable) | Pt Lot 91 DP 21728 (0.3117HA), Pt Lot 1 DP 36995 (0.0222HA), Sec 3 SO 312325 (0.0032HA), Lot 1 DP 109677 (0.0002HA)<br>Sec 1 SO 312325. Lot 1 DP 202013 (0.0653HA), Lot 2 DP 202013 (0.0615HA), Lot 2 DP 109677 (0.0034HA), Allot 716 Psh Of Waiwera SO 58681 (0.0167HA) |
| Description of change             | Rezone from Town Centre – Whangaparaoa to Public Open Space – Community.                                                                                                                                                                                                 |