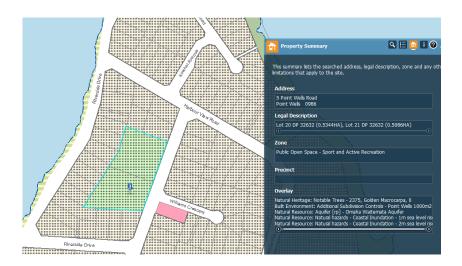

| Subject Site (if applicable)      | 5 Point Wells Road, Point Wells                        |
|-----------------------------------|--------------------------------------------------------|
| Legal Description (if applicable) | Lot 20 DP 32632 (0.5344HA), Lot 21 DP 32632 (0.5086HA) |
| Description of change             | Remove Additional Subdivision Control overlay.         |