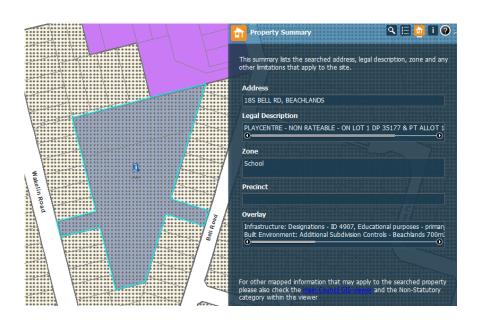

| Subject Site (if applicable) | 185 Bell Road, Beachlands                                     |
|------------------------------|---------------------------------------------------------------|
| Description of change        | Remove 'Additional Subdivision Controls' overlay from school. |