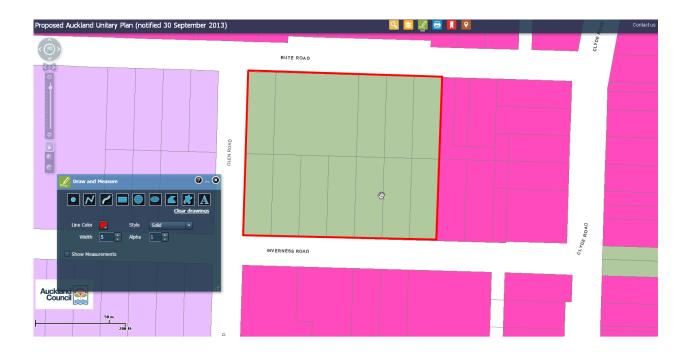

|





| Subject Site (if applicable)      | 63 Alnwick Street, Warkworth |
|-----------------------------------|------------------------------|
| Legal Description (if applicable) | Lot 1 DP 389328              |
| Description of change             | Rezone to Single House Zone. |





| Subject Site (if      | Browns Bay Village                                              |
|-----------------------|-----------------------------------------------------------------|
| applicable)           |                                                                 |
| Description of change | Rezone village as shown in red from 'Public Open Space Informal |
|                       | Recreation' to 'Public Open Space Community'.                   |





| Subject Site (if applicable)      | 5 Point Wells Road, Point Wells                        |
|-----------------------------------|--------------------------------------------------------|
| Legal Description (if applicable) | Lot 20 DP 32632 (0.5344HA), Lot 21 DP 32632 (0.5086HA) |
| Description of change             | Remove Additional Subdivision Control overlay.         |





| Subject Site (if applicable)      | 12 Muriwai Road<br>Waimauku 0812                                      |
|-----------------------------------|-----------------------------------------------------------------------|
| Legal Description (if applicable) | Pt Waikoukou Blk 2B ML 10143 (2.1474HA), Pt Lot 4 DP 11516 (1.7973HA) |
| Description of change             | Remove Additional Subdivision Control Overl