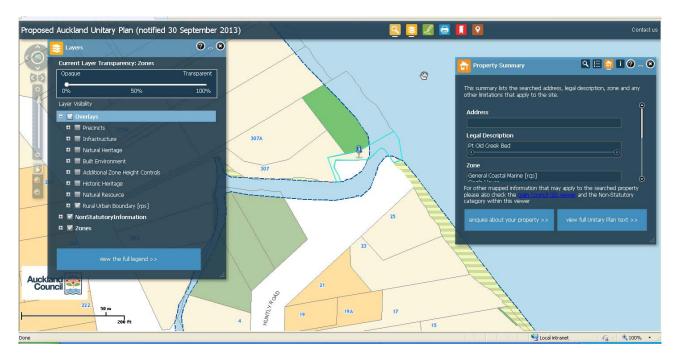

| Subject Site (if applicable)      | Opposite Huntly Rd, Campbells Bay, NSCC                      |
|-----------------------------------|--------------------------------------------------------------|
| Legal Description (if applicable) | Pt Old Creek Bed                                             |
| Description of change             | Rezone from Single House to Public Open Space - Conservation |