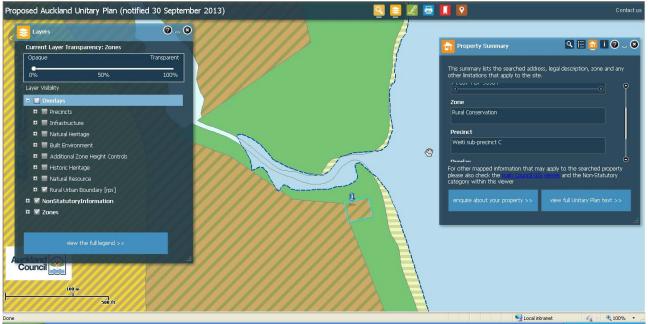

| Subject Site (if applicable)      | Dacre Historic Reserve, Dacre Point, Okura                         |
|-----------------------------------|--------------------------------------------------------------------|
| Legal Description (if applicable) | Pt Lot 4 DP 95984                                                  |
| Description of change             | Rezone from Rural Conservation to Public Open Space - Conservation |