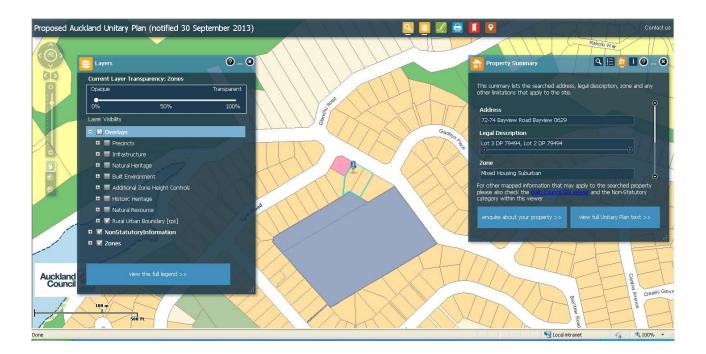

| Subject Site (if applicable)      | 72-74 Bayview Road, Bayview                                          |
|-----------------------------------|----------------------------------------------------------------------|
| Legal Description (if applicable) | Lot 3 DP 79494, Lot 2 DP 79494                                       |
| Description of change             | Rezone from Mixed Housing Suburban to Public Open Space – Community. |