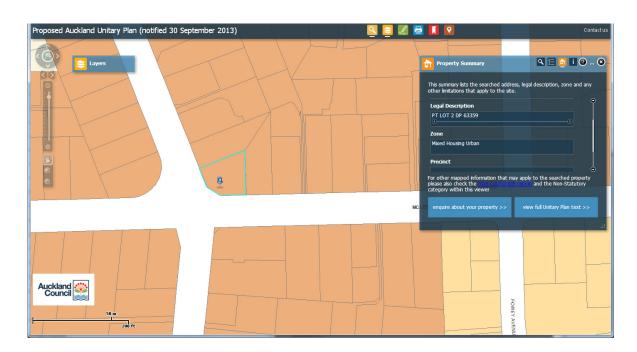

| Subject Site (if applicable)      | 1/104 McLeod Road<br>Te Atatu South                         |
|-----------------------------------|-------------------------------------------------------------|
| Legal Description (if applicable) | PT LOT 2 DP 63359                                           |
| Description of change             | Rezone from Mixed Housing Suburban to Neighbourhood Centre. |