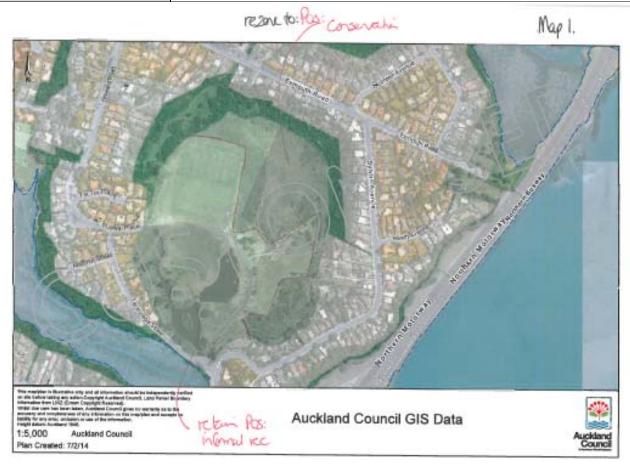

| Subject Site (if applicable)      | 11 Inverness Road Browns Bay                                                                                                                                                                                                                                                                 |
|-----------------------------------|----------------------------------------------------------------------------------------------------------------------------------------------------------------------------------------------------------------------------------------------------------------------------------------------|
| Legal Description (if applicable) | Lot 40 BLK II D P 10801. Lot 1 DP 79149. Lot 44 BLK II D P 10801. Lot 45 BLK II DP 10801. Lot 46 BLK II DP 10801. Lot 9 BLK II DP 10801. Lot 10 Blk II DP 10801. Lot 11 BLK II D P 10801. Lot 12 BLK II D P 10801. Lot 13 BLK II DP 10801. Lot 14 BLK II DP 10801. Lots 15 BLK II D P 10801. |
| Description of change             | Rezone from Public Open Space - Informal Recreation to Public Open                                                                                                                                                                                                                           |
|                                   | Space – Community.                                                                                                                                                                                                                                                                           |