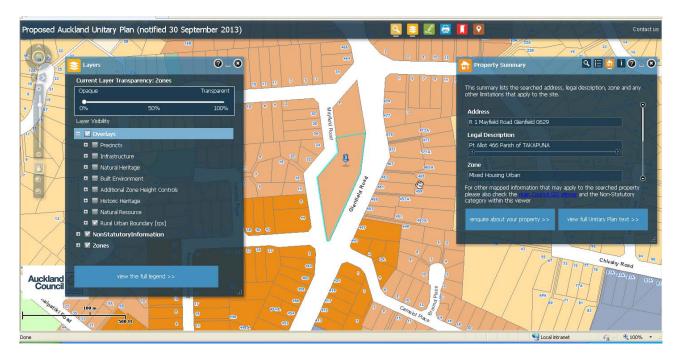

| Subject Site (if applicable)      | 1 Mayfield Road Glenfield                                         |
|-----------------------------------|-------------------------------------------------------------------|
| Legal Description (if applicable) | Pt Allot 466 Parish of TAKAPUNA                                   |
| Description of change             | Rezone from Mixed Housing Urban to Public Open Space – Community. |