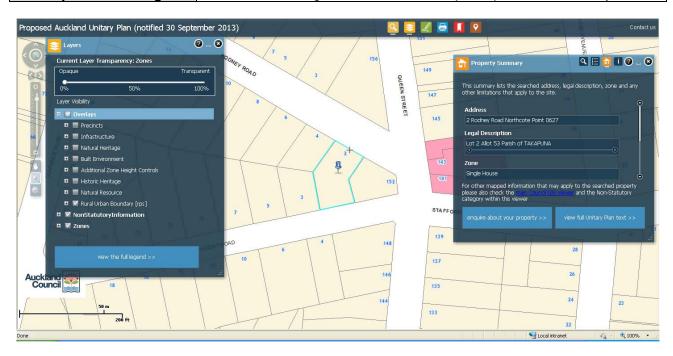

| Subject Site (if applicable)      | 2 Rodney Road Northcote Point                              |
|-----------------------------------|------------------------------------------------------------|
| Legal Description (if applicable) | Lot 2 Allot 53 Parish of TAKAPUNA                          |
| Description of change             | Rezone from Single House to Public Open Space – Community. |

| Subject Site (if applicable)      | 2 Rodney Road Northcote Point                             |
|-----------------------------------|-----------------------------------------------------------|
| Legal Description (if applicable) | Lot 2 Allot 53 Parish of TAKAPUNA                         |
| Description of change             | Rezone from Single House to Public Open Space - Community |