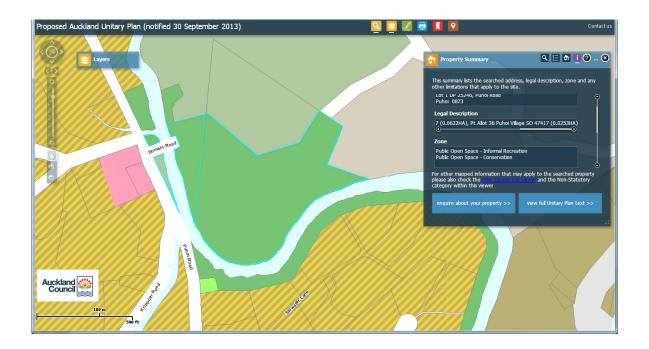

## Legend

Indicative roads

| Subject Site (if applicable)      | Lot 1 DP 25246, Puhoi Road<br>Puhoi 0873                                                                                                           |
|-----------------------------------|----------------------------------------------------------------------------------------------------------------------------------------------------|
| Legal Description (if applicable) | Lot 1 DP 25246 (3.6675HA), Lot 2 DP 25246 (0.5053HA), Pt Allot 36 Puhoi Village SO 47417 (0.0632HA), Pt Allot 36 Puhoi Village SO 47417 (0.0253HA) |
| Description of change             | Rezone from Public Open Space Conservation to Public Open Space Sport and Active Recreation                                                        |