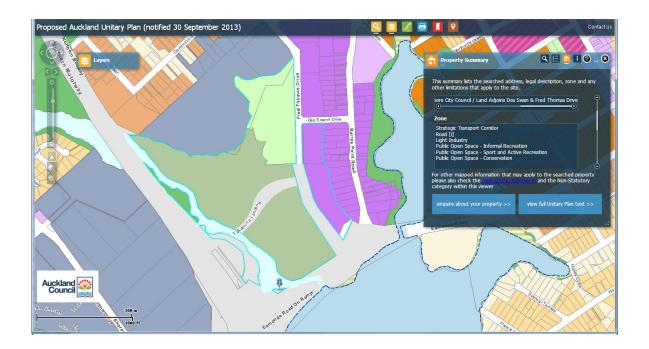

| Subject Site (if applicable)      | RA 37 Fred Thomas Drive Takapuna 0622                                                                                                                   |
|-----------------------------------|---------------------------------------------------------------------------------------------------------------------------------------------------------|
| Legal Description (if applicable) | Pt Lot 5 DP 117066, Secs 2-3 SO 396080, Pt Bed Waitemata<br>Harbour SO 396080 - North Shore City Council / Land Adjoins Des<br>Swan & Fred Thomas Drive |
| Description of change             | Rezone from Light Industry Zone to Mixed Use Zone.                                                                                                      |