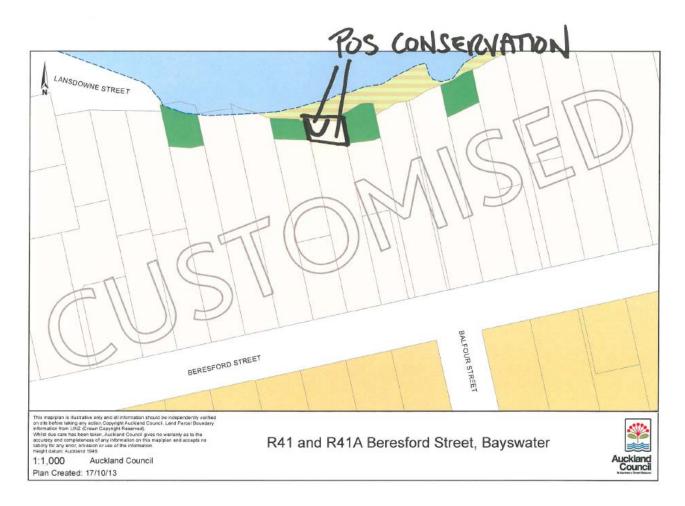

| Subject Site (if applicable)      | 41A Beresford Street Bayswater and 41 Beresford Street Takapuna |
|-----------------------------------|-----------------------------------------------------------------|
| Legal Description (if applicable) | Lot 3 DP 191545 and Lot 2 DP 191545                             |
| Description of change             | Rezone from Single House to Public Open Space - Conservation    |