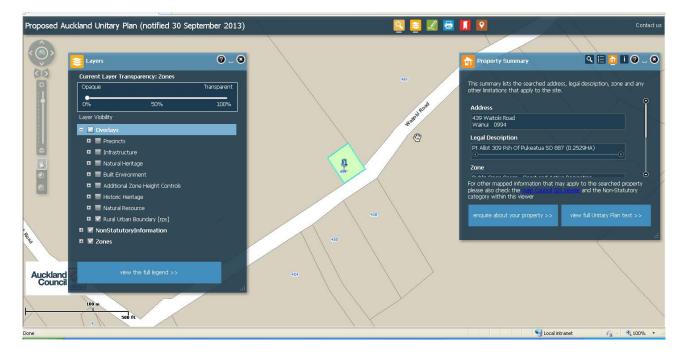

| Subject Site (if applicable)      | 439 Waitoki Road, Wainui                                                                      |
|-----------------------------------|-----------------------------------------------------------------------------------------------|
| Legal Description (if applicable) | Pt Allot 309 Psh Of Pukeatua SO 887                                                           |
| Description of change             | Rezone from Public Open Space - Sport and Active Recreation to Public Open Space – Community. |