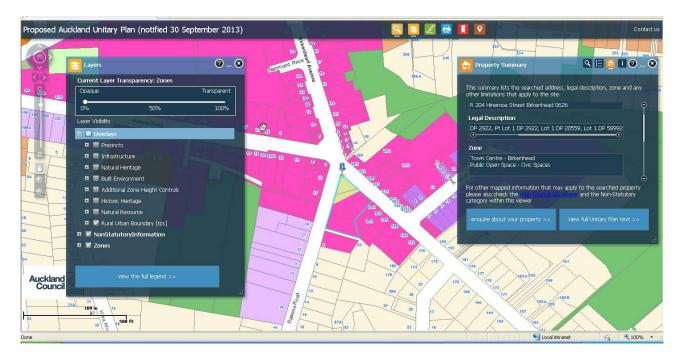

| Subject Site (if      | 204 Hinemoa Street Birkenhead                                |
|-----------------------|--------------------------------------------------------------|
| applicable)           |                                                              |
| Legal Description (if | Pt Lot 1 DP 2922, Lot 34 DP 2922, Pt Lot 1 DP 2922, Lot 1 DP |
| applicable)           | 20559, Lot 1 DP 58992                                        |
| Description of change | Rezone from Town Centre – Birkenhead and Public Open Space - |
|                       | Civic Spaces to Public Open Space – Community.               |

| Subject Site (if applicable)      | 204 Hinemoa Street Birkenhead                                                      |
|-----------------------------------|------------------------------------------------------------------------------------|
| Legal Description (if applicable) | Pt Lot 1 DP 2922, Lot 34 DP 2922, Pt Lot 1 DP 2922, Lot 1 DP 20559, Lot 1 DP 58992 |
| Description of change             | Rezone from Town Centre - Birkenhead to Public Open Space -                        |
|                                   | Community but retail the Public Open Space - Civic Spaces at front of library      |