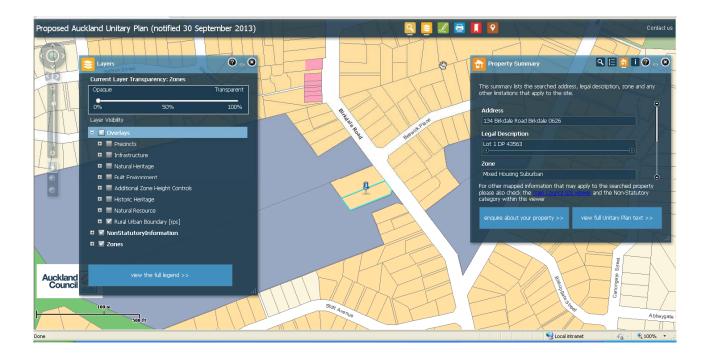

| Subject Site (if applicable)      | 134 Birkdale Road Birkdale                                           |
|-----------------------------------|----------------------------------------------------------------------|
| Legal Description (if applicable) | Lot 1 DP 43563                                                       |
| Description of change             | Rezone from Mixed Housing Suburban to Public Open Space – Community. |