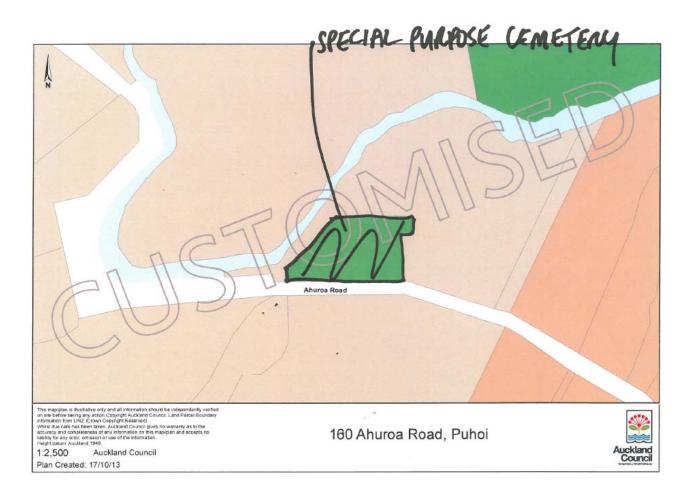

| Subject Site (if applicable)      | 160 Ahuroa Road, Puhio                                                     |
|-----------------------------------|----------------------------------------------------------------------------|
| Legal Description (if applicable) | Section 1 SO 433751                                                        |
| Description of change             | Rezone from Public Open Space – Conservation to Special Purpose – Cemetery |