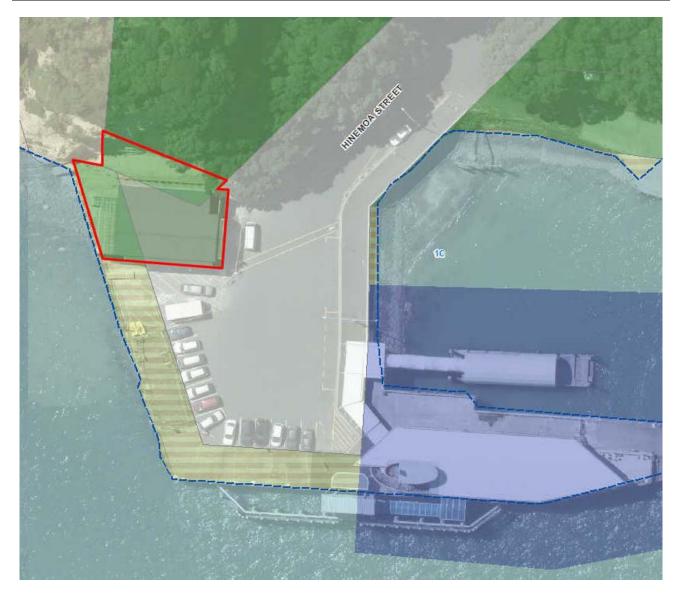

| Subject Site (if applicable)      | 110-112 Hinemoa Street Birkenhead                                                   |
|-----------------------------------|-------------------------------------------------------------------------------------|
| Legal Description (if applicable) | Lot 13 Blk I DP 804, Pt Lot 12 Blk I DP 804                                         |
| Description of change             | Rezone from Single House and Neighbourhood Centre to Public Open Space – Community. |