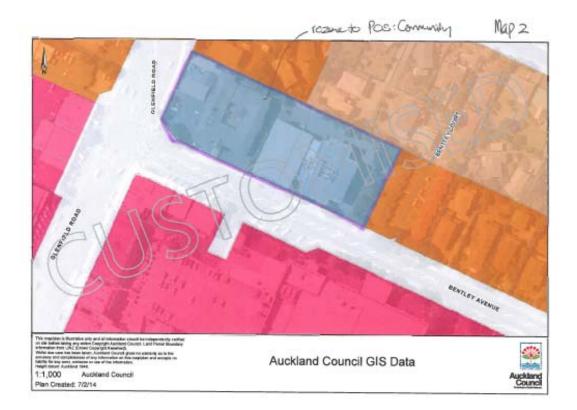

| Subject Site (if applicable) | 411 Glenfield Road Glenfield and 88-94 Bentley Avenue Glenfield     |
|------------------------------|---------------------------------------------------------------------|
| Legal Description (if        | Pts Lot 1 DP 49045, Pt Lot 7 DP 665, Parts Lots 2,3, Pt Lots 4,5 DP |
| applicable)                  | 49045                                                               |
| Description of change        | Rezone from School to Public Open Space - Community                 |