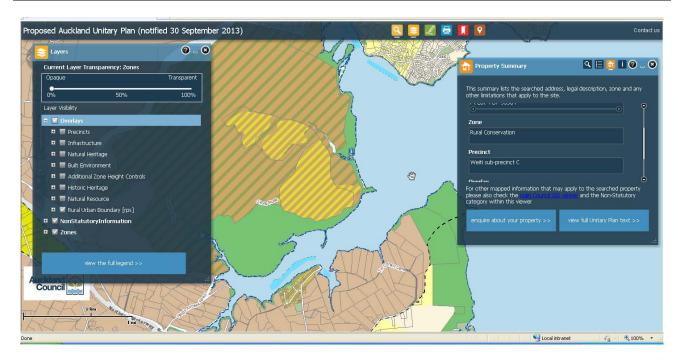

| Subject Site (if applicable)      | Dacre Historic Reserve, Dacre Point, Okura                         |
|-----------------------------------|--------------------------------------------------------------------|
| Legal Description (if applicable) | Pt Lot 4 DP 95984                                                  |
| Description of change             | Rezone from Rural Conservation to Public Open Space - Conservation |