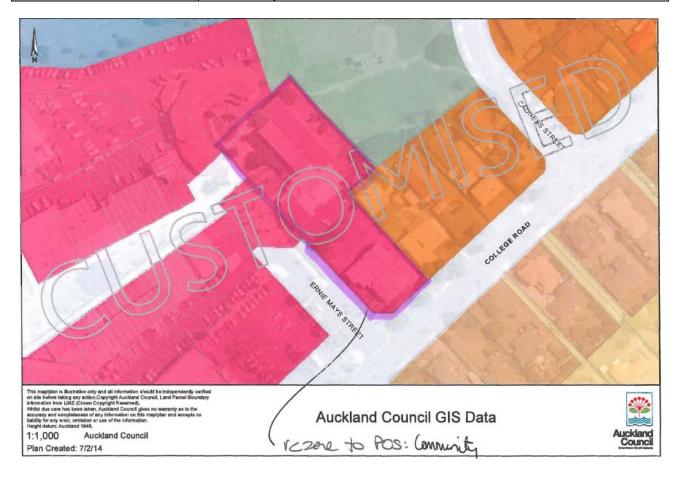

| Rezone from Town Centre - Birkenhead to Public Open Space -                        |
|                                   | Community but retail the Public Open Space - Civic Spaces at front of library      |







| Subject Site (if applicable) | 5 Ernie Mays Street Northcote                                 |
|------------------------------|---------------------------------------------------------------|
| Legal Description (if        | Allot 652 Parish of TAKAPUNA, Lot 1 DP 92328, Lot 5 DP 92328, |
| applicable)                  | Allot 653 Parish of TAKAPUNA, Lot 2 DP 92328                  |
| Description of change        | Rezone from Town Centre - Northcote to Public Open Space -    |
|                              | Community                                                     |





| Subject Site (if applicable)      | 2 Rodney Road Northcote Point                             |
|-----------------------------------|-----------------------------------------------------------|
| Legal Description (if applicable) | Lot 2 Allot 53 Parish of TAKAPUNA                         |
| Description of change             | Rezone from Single House to Public Open Space - Community |