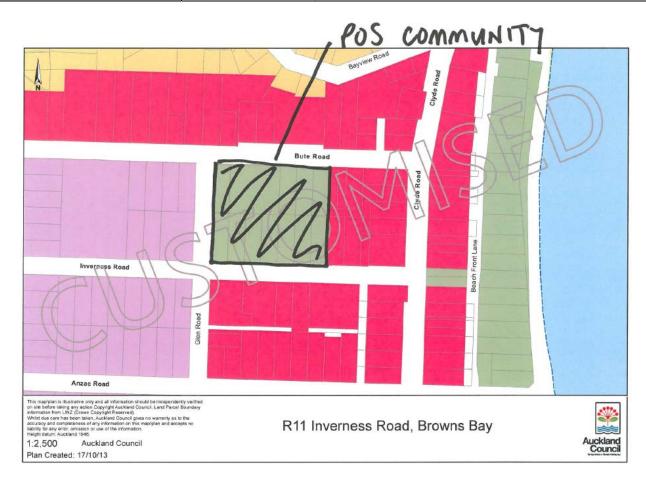

| Subject Site (if applicable)      | 11 Inverness Road Browns Bay                                                                                                                                                                                                                                                                 |
|-----------------------------------|----------------------------------------------------------------------------------------------------------------------------------------------------------------------------------------------------------------------------------------------------------------------------------------------|
| Legal Description (if applicable) | Lot 40 BLK II D P 10801. Lot 1 DP 79149. Lot 44 BLK II D P 10801. Lot 45 BLK II DP 10801. Lot 46 BLK II DP 10801. Lot 9 BLK II DP 10801. Lot 10 Blk II DP 10801. Lot 11 BLK II D P 10801. Lot 12 BLK II D P 10801. Lot 13 BLK II DP 10801. Lot 14 BLK II DP 10801. Lots 15 BLK II D P 10801. |
| Description of change             | Rezone from Public Open Space - Informal Recreation to Public Open                                                                                                                                                                                                                           |
|                                   | Space – Community.                                                                                                                                                                                                                                                                           |