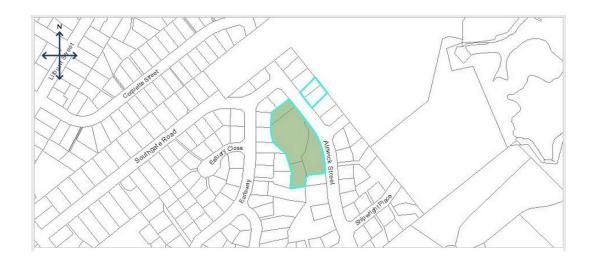

| Subject Site (if applicable)      | 63 Alnwick Street, Warkworth |
|-----------------------------------|------------------------------|
| Legal Description (if applicable) | Lot 1 DP 389328              |
| Description of change             | Rezone to Single House Zone. |