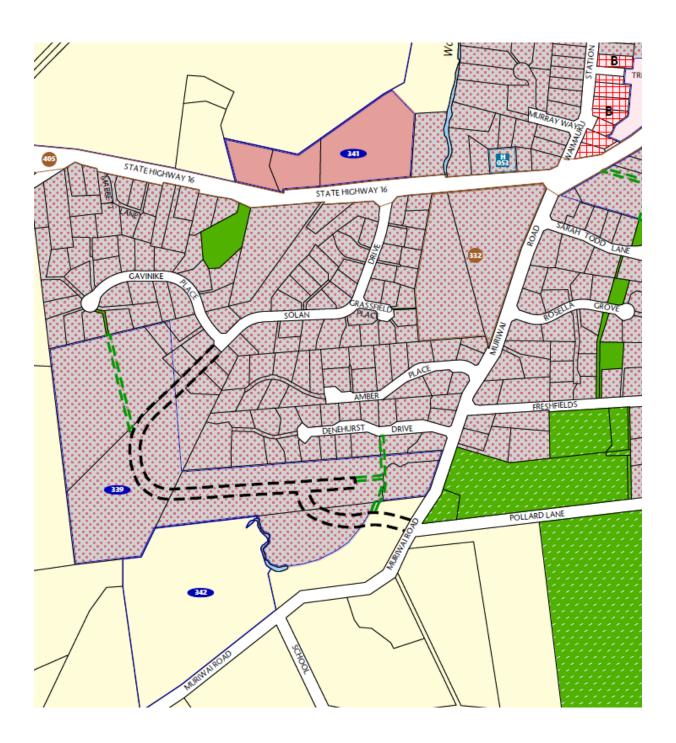

Lot 5 DP 117066, Secs 2-3 SO 396080, Pt Bed Waitemata<br>Harbour SO 396080 - North Shore City Council / Land Adjoins Des<br>Swan & Fred Thomas Drive |
| Description of change             | Rezone from Light Industry Zone to Mixed Use Zone.                                                                                                      |





| Subject Site (if applicable)      | 1/104 McLeod Road<br>Te Atatu South                         |
|-----------------------------------|-------------------------------------------------------------|
| Legal Description (if applicable) | PT LOT 2 DP 63359                                           |
| Description of change             | Rezone from Mixed Housing Suburban to Neighbourhood Centre. |



### Attachment:660 Solan Drive Indicative Road



## Legend

Indicative roads



| Subject Site (if applicable)      | Lot 1 DP 25246, Puhoi Road<br>Puhoi 0873                                                                                                           |
|-----------------------------------|----------------------------------------------------------------------------------------------------------------------------------------------------|
| Legal Description (if applicable) | Lot 1 DP 25246 (3.6675HA), Lot 2 DP 25246 (0.5053HA), Pt Allot 36 Puhoi Village SO 47417 (0.0632HA), Pt Allot 36 Puhoi Village SO 47417 (0.0253HA) |
| Description of change             | Rezone from Public Open Space Conservation to Public Open Space Sport and Active Recreation                                                        |





| Subject Site