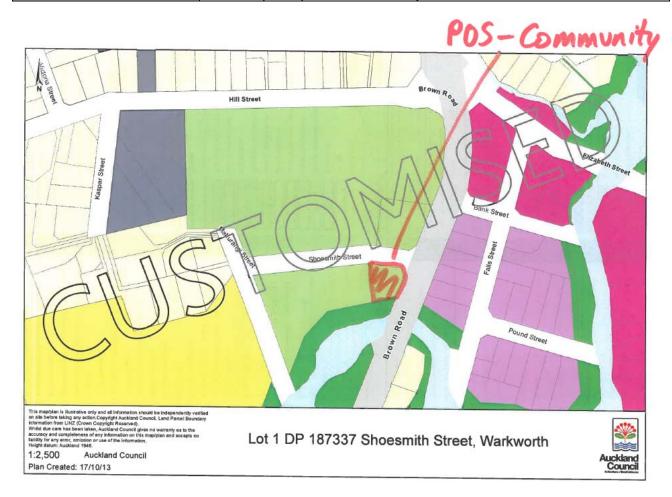

| Subject Site (if applicable)      | Lot 1 DP 187337, Shoesmith Street, Warkworth                                                  |
|-----------------------------------|-----------------------------------------------------------------------------------------------|
| Legal Description (if applicable) | Lot 1 DP 187337                                                                               |
| Description of change             | Rezone from Public Open Space - Sport and Active Recreation to Public Open Space – Community. |