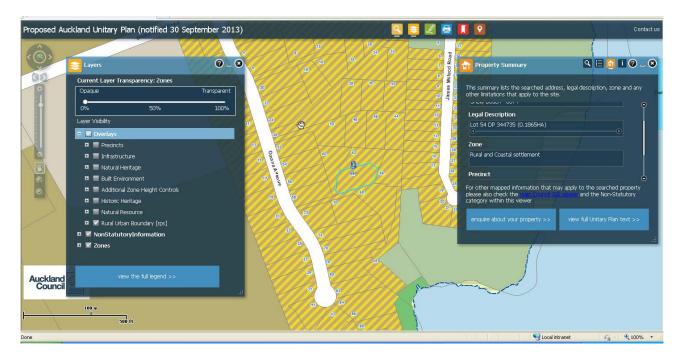

| Subject Site (if applicable)      | 64 Omana Avenue, Shelly Beach                                                |
|-----------------------------------|------------------------------------------------------------------------------|
| Legal Description (if applicable) | Lot 54 DP 344735                                                             |
| Description of change             | Rezone from Rural and Coastal settlement to Public Open Space - Conservation |