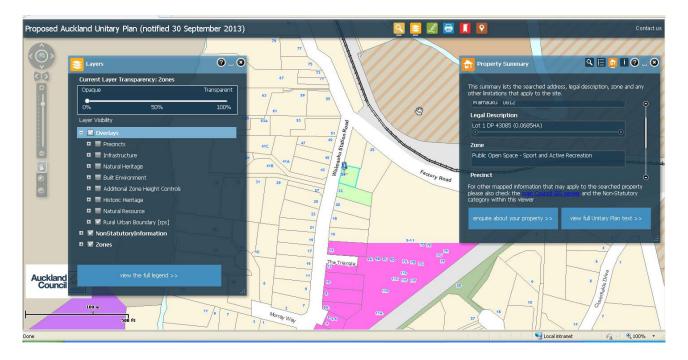

| Subject Site (if applicable)      | 24 Waimauku Station Road, Waimauku                                                            |
|-----------------------------------|-----------------------------------------------------------------------------------------------|
| Legal Description (if applicable) | Lot 1 DP 43085                                                                                |
| Description of change             | Rezone from Public Open Space - Sport and Active Recreation to Public Open Space - Community. |