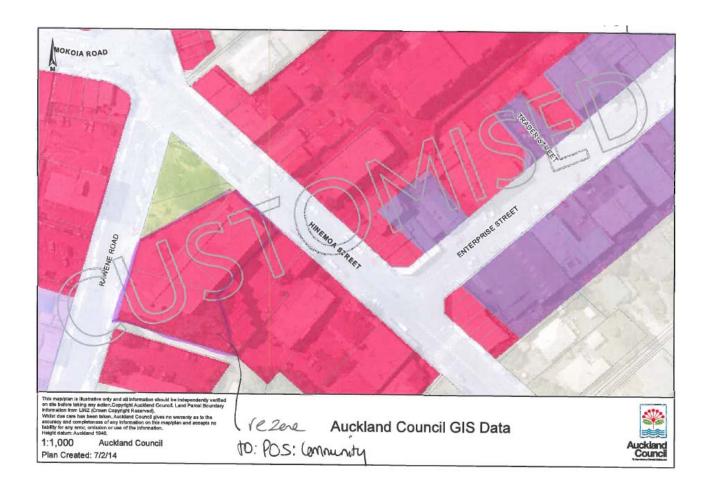

| Subject Site (if applicable) | 5 Ernie Mays Street Northcote                                 |
|------------------------------|---------------------------------------------------------------|
| Legal Description (if        | Allot 652 Parish of TAKAPUNA, Lot 1 DP 92328, Lot 5 DP 92328, |
| applicable)                  | Allot 653 Parish of TAKAPUNA, Lot 2 DP 92328                  |
| Description of change        | Rezone from Town Centre - Northcote to Public Open Space -    |
|                              | Community                                                     |